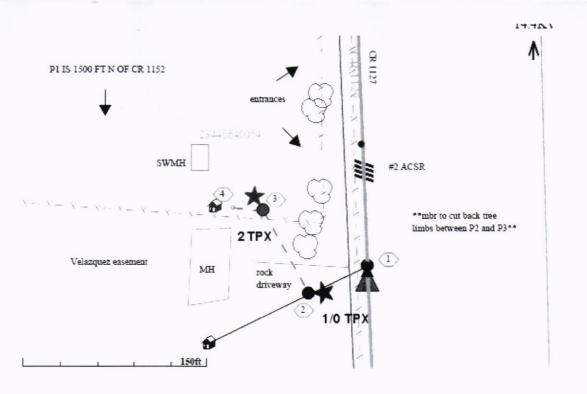

## Greetings:

Farmers Electric Cooperative, Inc. is requesting permission to construct electrical power distribution facilities which will cross County Road <u>1127</u> which is located 1500 FT N OF CR 1152 in Hopkins County, Texas.

Site location map and construction sketches are enclosed. The construction sketch details the proposed work. All road crossings will have a minimum vertical clearance of 22 feet.

If you have any questions, please contact me at any time.

Authorized Signature:

Dat

23440640054

CROSSING CR 1127 AT POLE 121181 WHICH IS 1500 FT N OF CR 1152

NORTH CENTRAL SERVICE AREA DON PHILLIPS

7 NORTH CENTRAL SERVICE AREA